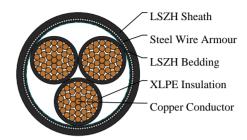

#### CABLE CONSTRUCTION

Conductors: Stranded plain copper conductors to IEC 60228 class 2 or 5.

Insulation: XLPE Insulation. Bedding: LSZH bedding.

Armoured: SWA.

Outer sheath: LSZH Sheath.

#### **DIMENSION AND PARAMETERS**

| No. of Cores  × Cross- sectional Area | No./Nominal<br>Diameter<br>of Strands | Nominal Sheath<br>Thickness | Nom. Overall<br>Diameter | Approx. Weight | Max. DC<br>Resistance<br>at 20°C |
|---------------------------------------|---------------------------------------|-----------------------------|--------------------------|----------------|----------------------------------|
| No.×mm²                               | no./mm                                | mm                          | mm                       | kg/km          | Ω/km                             |
| 3 x 120                               | 37/2.03                               | 2.2                         | 40                       | 5350           | 0.153                            |