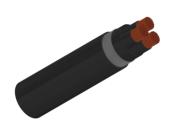

#### 0.6/1KV Limited Fire Hazard/Fire Survival Multicore Armoured Cables to EME-SP-14-027

RF14027-RZ1MZ1-U(AS)-0.6/1KV-3G120S

#### CABLE CONSTRUCTION

Conductors: Stranded plain copper conductors to IEC 60228 class 2 or 5.

Insulation: XLPE Insulation. Bedding: LSZH bedding.

Armoured: SWA.

Outer sheath: LSZH Sheath.

#### **DIMENSION AND PARAMETERS**

| No. of Cores  × Cross- sectional Area | No./Nominal<br>Diameter<br>of Strands | Nominal Sheath<br>Thickness | Nom. Overall<br>Diameter | Approx. Weight | Max. DC<br>Resistance<br>at 20°C |
|---------------------------------------|---------------------------------------|-----------------------------|--------------------------|----------------|----------------------------------|
| No.×mm²                               | no./mm                                | mm                          | mm                       | kg/km          | Ω/km                             |
| 3 x 120                               | 37/2.03                               | 2.2                         | 40                       | 5350           | 0.153                            |